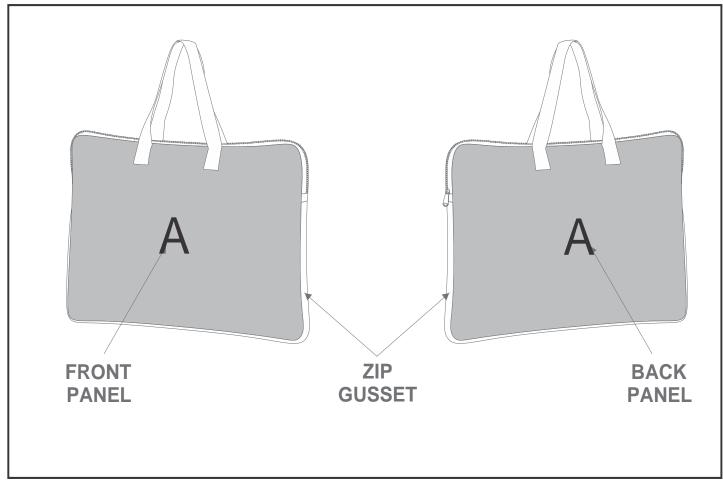

## BC-HP-19-G

Hoppla Neoprene Cloud Laptop Sleeve - Black

## **Branding Options:**

| Position | Branding Method (Branding Code) | No. of Colours | Dimension               |
|----------|---------------------------------|----------------|-------------------------|
| А        | Custom Sublimation A (CPSUB-A)  | Full Colour    | 960mm wide x 396mm high |